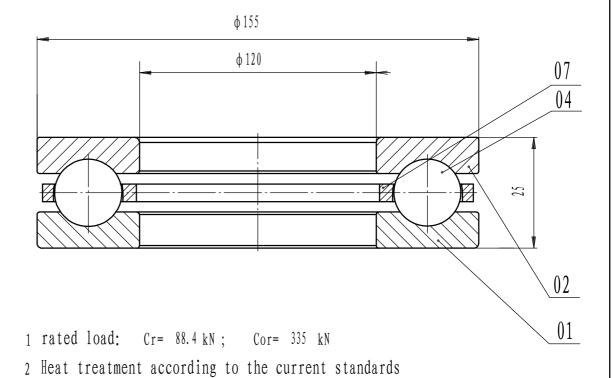

| L      |              |  |    |   |                           |  |                                                                                                                                                                                                 |       |        |        |
|--------|--------------|--|----|---|---------------------------|--|-------------------------------------------------------------------------------------------------------------------------------------------------------------------------------------------------|-------|--------|--------|
| 07     | cage         |  |    |   | steel                     |  |                                                                                                                                                                                                 |       |        |        |
| 04     | steel ball   |  |    |   | stee1 GCr15-GB/T18254     |  |                                                                                                                                                                                                 |       |        |        |
| 02     | shaft washer |  |    |   | steel GCr15SiMn-GB/T18254 |  |                                                                                                                                                                                                 |       |        |        |
| 01     | house washer |  |    |   | steel GCr15SiMn-GB/T18254 |  |                                                                                                                                                                                                 |       |        |        |
| serial | Name         |  | Qt | у | Material                  |  |                                                                                                                                                                                                 | weigh | t (kg) | 1.15KG |
|        |              |  |    |   | Thrust ball bearing       |  | Add: D1805, No. 3 Lianmeng road, Luoyang, Henan, China. Postal: 471003 Phone: +86-379-68611678 Fax: +86-379-68611679 E-mail: salesMich-bearing.com Luoyang Jiecheng Bearing Technology Co., Ltd |       |        |        |