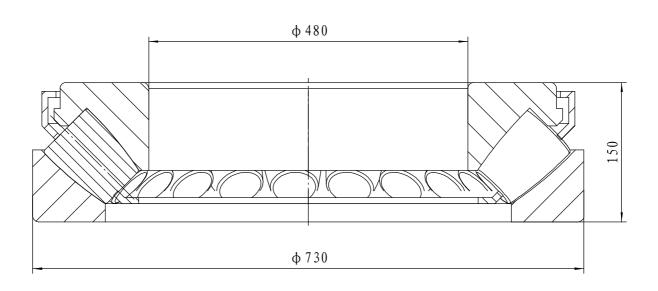

- 1 rated load: Cr= 4370 kN; Cor= 19600 kN
- 2 Heat treatment according to the current standards

| 07<br>04<br>02<br>01 | cage roller shaft washer house washer |  |     | brass<br>steel GCr15-GB/T18254<br>steel GCr15SiMn-GB/T18254<br>steel GCr15SiMn-GB/T18254 |                                                                                                                                                                                                 |        |
|----------------------|---------------------------------------|--|-----|------------------------------------------------------------------------------------------|-------------------------------------------------------------------------------------------------------------------------------------------------------------------------------------------------|--------|
| serial               | Name                                  |  | Qty |                                                                                          | weight (kg)                                                                                                                                                                                     | 220 KG |
|                      |                                       |  |     | Thrust roller bearing                                                                    | Add: D1805, No. 3 Lianmeng road, Luoyang, Henan, China. Postal: 471003 Phone: +86-379-68611678 Fax: +86-379-68611679 E-mail: salesMich-bearing.com Luoyang Jiecheng Bearing Technology Co., Ltd |        |