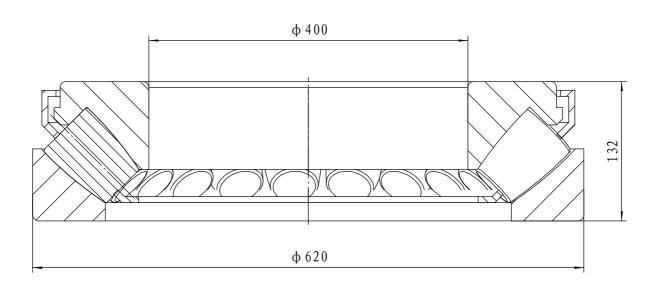

- 1 rated load: Cr= 3450 kN; Cor= 14600 kN
- 2 Heat treatment according to the current standards

| 07<br>04<br>02<br>01 | cage roller shaft washer house washer |  |     | brass<br>steel GCr15-GB/T18254<br>steel GCr15SiMn-GB/T18254<br>steel GCr15SiMn-GB/T18254 |                                                                                                                                                                                                             |        |
|----------------------|---------------------------------------|--|-----|------------------------------------------------------------------------------------------|-------------------------------------------------------------------------------------------------------------------------------------------------------------------------------------------------------------|--------|
| serial               | Name                                  |  | Qty |                                                                                          | weight (kg)                                                                                                                                                                                                 | 150 KG |
|                      |                                       |  |     | Thrust roller bearing                                                                    | 29380  Add: D1805, No. 3 Lianmeng road, Luoyang, Henan, China.  Postal: 471003  Phone: +86-379-68611678  Fax: +86-379-68611679  E-mail: salesMjch-hearing.com  Luoyang Jiecheng Bearing Technology Co., Ltd |        |