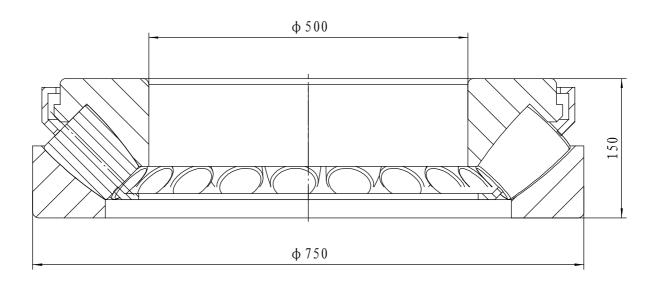

| 07     | cage         |  |   |    | brass                     |                                                                                                                                                                                                           |        |        |
|--------|--------------|--|---|----|---------------------------|-----------------------------------------------------------------------------------------------------------------------------------------------------------------------------------------------------------|--------|--------|
| 04     | roller       |  |   |    | steel GCr15-GB/T18254     |                                                                                                                                                                                                           |        |        |
| 02     | shaft washer |  |   |    | steel GCr15SiMn-GB/T18254 |                                                                                                                                                                                                           |        |        |
| 01     | house washer |  |   |    | steel GCr15SiMn-GB/T18254 |                                                                                                                                                                                                           |        |        |
| serial | Name         |  | Q | ty | Material                  | weigh                                                                                                                                                                                                     | t (kg) | 235 KG |
|        |              |  |   |    | Thrust roller bearing     | 293/500  Add: D1805, No. 3 Lianmeng road, Luoyang, Henan, China. Postal: 471003 Phone: +86-379-68611678 Fax: +86-379-68611679 E-mail: sales@jcb-bearing.com  Luoyang Jiecheng Bearing Technology Co., Ltd |        |        |