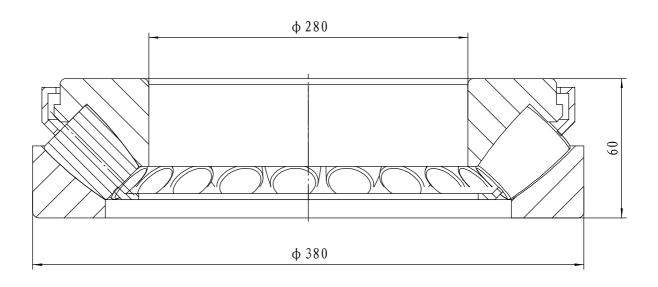

- 1 rated load: Cr= 863 kN; Cor= 4000 kN
- 2 Heat treatment according to the current standards

| 07     | cage        |    |    |   | brass                     |                                                                                                                                                                                                         |      |         |
|--------|-------------|----|----|---|---------------------------|---------------------------------------------------------------------------------------------------------------------------------------------------------------------------------------------------------|------|---------|
| 04     | roller      |    |    |   | steel GCr15-GB/T18254     |                                                                                                                                                                                                         |      |         |
| 02     | shaft washe | er |    |   | steel GCr15SiMn-GB/T18254 |                                                                                                                                                                                                         |      |         |
| 01     | house wash  | er |    |   | steel GCr15SiMn-GB/T18254 |                                                                                                                                                                                                         |      |         |
| serial | Name        |    | Qt | у | Material                  | weight                                                                                                                                                                                                  | (kg) | 19.5 KG |
|        |             |    |    |   | Thrust roller bearing     | 29256  Add: D1805, No. 3 Lianmeng road, Luoyang, Henan, China. Postal: 471003 Phone: +86-379-68611678 Fax: +86-379-68611679 E-mail: sales@jcb-bearing.com  Luoyang Jiecheng Bearing Technology Co., Ltd |      |         |