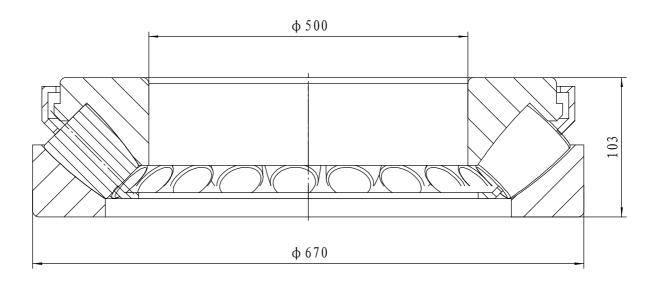

- 1 rated load: Cr= 2390 kN; Cor= 12500 kN
- 2 Heat treatment according to the current standards

| 07     | cage         |  |   |    | brass                     |                                                                                   |                                                                                                                                                                                             |        |
|--------|--------------|--|---|----|---------------------------|-----------------------------------------------------------------------------------|---------------------------------------------------------------------------------------------------------------------------------------------------------------------------------------------|--------|
| 04     | roller       |  |   |    | steel GCr15-GB/T18254     |                                                                                   |                                                                                                                                                                                             |        |
| 02     | shaft washer |  |   |    | steel GCr15SiMn-GB/T18254 |                                                                                   |                                                                                                                                                                                             |        |
| 01     | house washer |  |   |    | steel GCr15SiMn-GB/T18254 |                                                                                   |                                                                                                                                                                                             |        |
| serial | Name         |  | Q | ty | Material                  | weigh                                                                             | (kg)                                                                                                                                                                                        | 100 KG |
|        |              |  |   |    | Thrust roller bearing     | Add: D1805, 1<br>Postal: 47100<br>Phone: +86-37<br>Fax: +86-379-<br>E-mail: sales | Add: D1805, No. 3 Lianmeng road, Luoyang, Henan, Chin Postal: 471003 Phone: +86-379-68611678 Fax: +86-379-68611679 E-mail: sales@jcb-bearing.com Luoyang Jiecheng Bearing Technology Co., L |        |